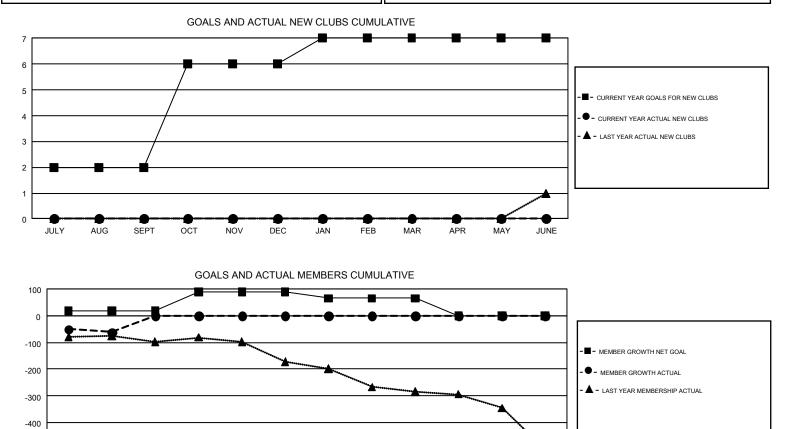

## GMT: CLIFFORD HEYWOOD

REPORT DOES NOT INCLUDE CLUBS IN UNDISTRICTED AREAS.

| Clubs<br>RESULTS FOR 2017-2018 |   |   |   | Members<br>RESULTS FOR 2017-2018 |     |     |     |  |
|--------------------------------|---|---|---|----------------------------------|-----|-----|-----|--|
|                                |   |   |   |                                  |     |     |     |  |
| JULY/AUG/SEPT                  | 2 | 0 | 4 | JULY/AUG/SEPT                    | 18  | 113 | 175 |  |
| OCT/NOV/DEC                    | 4 | 0 | 0 | OCT/NOV/DEC                      | 71  | 0   | 0   |  |
| JAN/FEB/MAR                    | 1 | 0 | 0 | JAN/FEB/MAR                      | -24 | 0   | 0   |  |
| APR/MAY/JUNE                   | 0 | 0 | 0 | APR/MAY/JUNE                     | -65 | 0   | 0   |  |