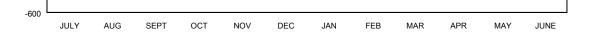

## GMT: CLIFFORD HEYWOOD

REPORT DOES NOT INCLUDE CLUBS IN UNDISTRICTED AREAS.

| Clubs<br>RESULTS FOR 2017-2018 |   |   |   | Members<br>RESULTS FOR 2017-2018 |     |     |     |  |
|--------------------------------|---|---|---|----------------------------------|-----|-----|-----|--|
|                                |   |   |   |                                  |     |     |     |  |
| JULY/AUG/SEPT                  | 2 | 0 | 4 | JULY/AUG/SEPT                    | 18  | 113 | 175 |  |
| OCT/NOV/DEC                    | 4 | 0 | 0 | OCT/NOV/DEC                      | 71  | 0   | 0   |  |
| JAN/FEB/MAR                    | 1 | 0 | 0 | JAN/FEB/MAR                      | -24 | 0   | 0   |  |
| APR/MAY/JUNE                   | 0 | 0 | 0 | APR/MAY/JUNE                     | -65 | 0   | 0   |  |